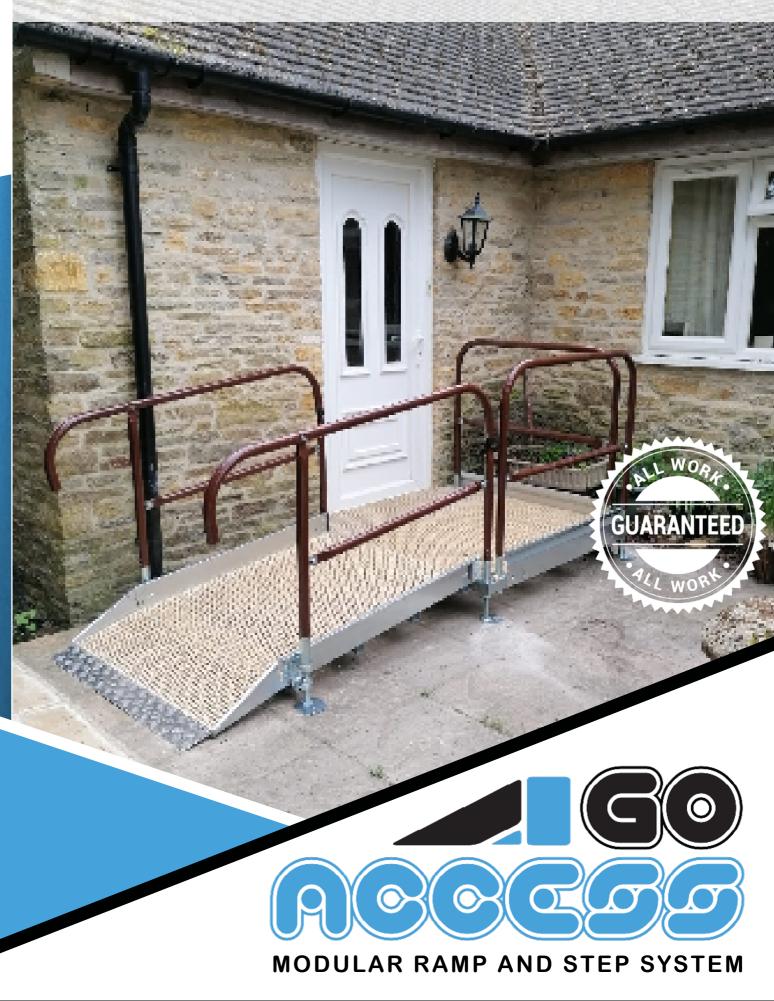

#### **BUILT WITH YOUR SAFETY IN MIND**

Our ramp systems are constructed from slip resistant material. It's tough, durable surface is made to withstand all weathers conditions, is free draining and offers excellent traction for both wheelchair and pedestrian use.

Ramp features include:

Adjustable height & length for the perfect gradient.
Galvanized steel components.
Robust construction.
Choice of handrail colours.
Less expensive than traditional concrete/brick construction.
Minimal disruption on installation.

#### DESIGNED TO SUIT YOUR NEEDS

Every ramp we install is individually designed and built for you. Our modular system has been engineered over the last 20 years to create the perfect product for your mobility needs.

## **QUICK & EASY INSTALLATION**

Our modular ramp systems are easy to install and in most cases can be completesd in less than a day. The unique design comes in a number of configurations and are individually tailored to fit your home.