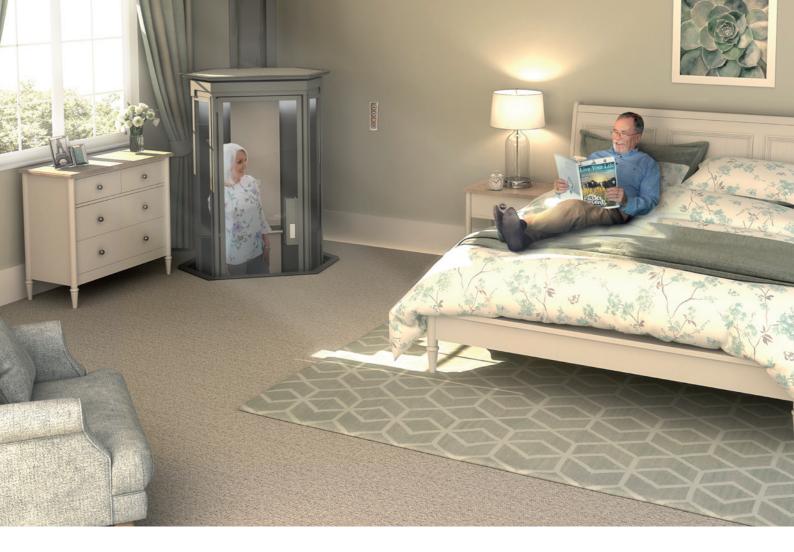

# Making life easy

### Stylish

### Our stylish Terry Lifestyle Lift has been designed by our team of experts to make your life easier.

Created specially for the home, it is elegant and compact and will fit neatly into rooms of all sizes, practically anywhere you choose. It can even be custom made to suit your décor.

The Terry Lifestyle Lift will future proof your home so you don't have to worry about the emotional stress and upheaval of moving house if the stairs become too much.

### Improve your lifestyle

- 🗸 Reliable hydraulic drive system
- No lift shaft required minimises the space required for the lift
- Smart corner design minimises the lift footprint
- Safety glass vision panels which will not scratch or discolour
- One-touch controls. No need for constant pressure to the controls unlike some other lifts on the market
- Wireless Bluetooth landing controls making it easy to decide on wall control location
- A low cabin floor profile, less than two inches, makes it easy to step into the lift
- Fire and smoke protection as standard making the lift totally safe when serving room to room
- 🗸 Quick, no mess, no fuss installation
- 🗸 Designed and manufactured in Britain