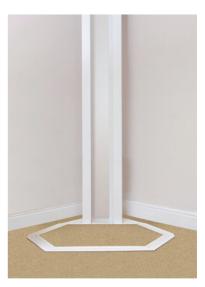

# Key dimensions

### Slim and stylish, the Terry Lifestyle Lift hasa small footprint and will fit discreetly almost anywhere in your home.

- 📕 Internal headroom 1985mm
- Maximum travel 3.6m
- Upper level room height required 2.25m
- Details and dimensions available for corner fit solution

**Important:** This information is for guidance only and must not be used for project design. Technical information is available to assist you and our surveyors are on-hand to advise.

#### How much space does a Lifestyle Lift require?

The footprint of the Lifestyle Lift is smaller than that of a typical armchair. Please refer to size diagram above or we can provide a footprint template to position in your home.