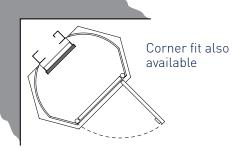

### Slim and stylish, the Terry Lifestyle Lift hasa small footprint and will fit discreetly almost anywhere in your home.

- 📕 Internal headroom 1985mm
- Maximum travel 3.6m
- Upper level room height required 2.25m
- Details and dimensions available for corner fit solution

#### How much space does a Lifestyle Lift require?

The footprint of the Lifestyle Lift is smaller than that of a typical armchair. Please refer to size diagram above or we can provide a footprint template to position in your home.