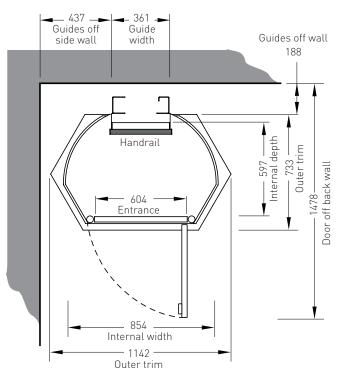

# Key dimensions

### Slim and stylish, the Terry Lifestyle Lift hasa small footprint and will fit discreetly almost anywhere in your home.

- 📕 Internal headroom 1985mm
- Maximum travel 3.6m
- Upper level room height required 2.25m
- Details and dimensions available for corner fit solution

**Important:** This information is for guidance only and must not be used for project design. Technical information is available to assist you and our surveyors are on-hand to advise.

#### How much space does a Lifestyle Lift require?

The footprint of the Lifestyle Lift is smaller than that of a typical armchair. Please refer to size diagram above or we can provide a footprint template to position in your home.