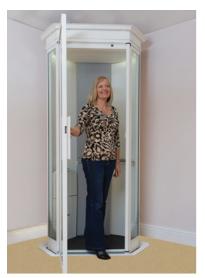

### Improve your lifestyle

- 🗸 Reliable hydraulic drive system
- No lift shaft required minimises the space required for the lift
- Smart corner design minimises the lift footprint
- Safety glass vision panels which will not scratch or discolour
- One-touch controls. No need for constant pressure to the controls unlike some other lifts on the market
- Wireless Bluetooth landing controls making it easy to decide on wall control location
- A low cabin floor profile, less than two inches, makes it easy to step into the lift
- Fire and smoke protection as standard making the lift totally safe when serving room to room
- 🗸 Quick, no mess, no fuss installation
- 🗸 Designed and manufactured in Britain

### Tasteful and elegant, enjoy these premium features with your Lifestyle Lift.

As standard, the lift is fitted with laminated safety glass which is scratch resistant and far stronger than cheaper alternatives

Silver centre console

Easy to use lift controls

Controllable dimmed ceiling down lighting

Wireless landing controls

Straight stainless steel handrail

Fire seals for both levels