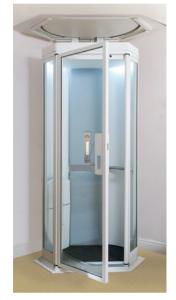

# Maximise your living space

### Neatly tucked away, the back-to-the-wall guides at each level give you full unobstructed access to your living space.