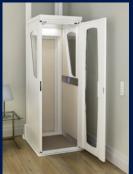

# Quality comes as standard

### Tasteful and elegant, enjoy these premium features with your Lifestyle Lift.

As standard, the lift is fitted with laminated safety glass which is scratch resistant and far stronger than cheaper alternatives

Silver centre console

Easy to use lift controls

Controllable dimmed ceiling down lighting

Wireless landing controls

Straight stainless steel handrail

Fire seals for both levels