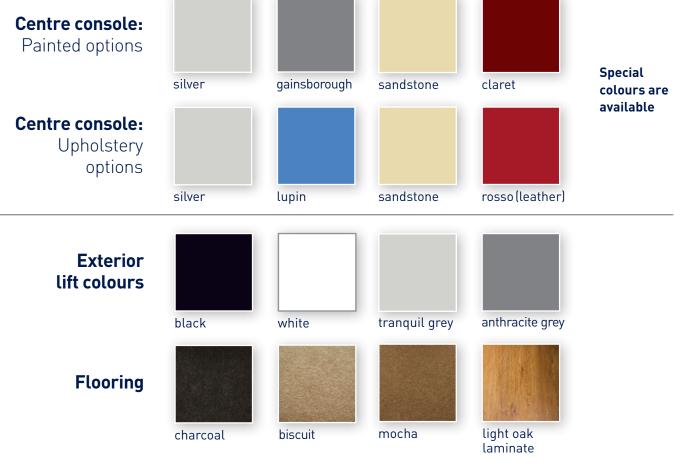

# Make it your own

## No need to redecorate. Your Terry Lifestyle Lift can be tailor-made to suit your tastes and your home.

Choose from our range of colours and finishes to create the perfect lift for you.

**Optional** 

features