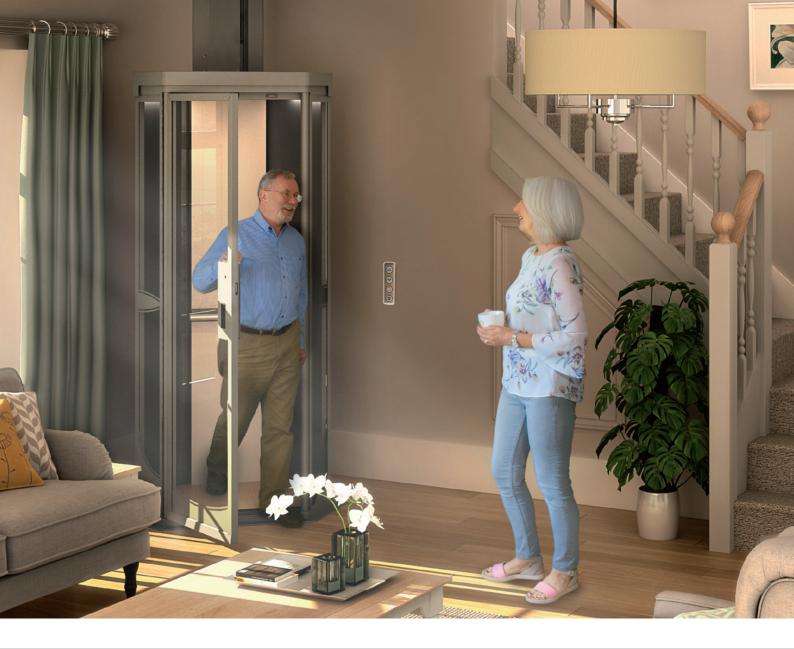

# Making life easy

### Stylish

### Our stylish Terry Lifestyle Lift has been designed by our team of experts to make your life easier.

Created specially for the home, it is elegant and compact and will fit neatly into rooms of all sizes, practically anywhere you choose. It can even be custom made to suit your décor.

The Terry Lifestyle Lift will future proof your home so you don't have to worry about the emotional stress and upheaval of moving house if the stairs become too much.