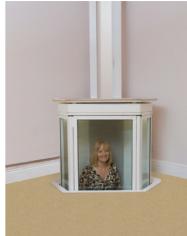

# Maximise your living space

### Neatly tucked away, the back-to-the-wall guides at each level give you full unobstructed access to your living space.