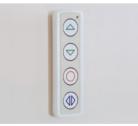

### Improve your lifestyle

- 🗸 Reliable hydraulic drive system
- No lift shaft required minimises the space required for the lift
- Smart corner design minimises the lift footprint
- Safety glass vision panels which will not scratch or discolour
- One-touch controls. No need for constant pressure to the controls unlike some other lifts on the market
- Wireless Bluetooth landing controls making it easy to decide on wall control location
- A low cabin floor profile, less than two inches, makes it easy to step into the lift
- Fire and smoke protection as standard making the lift totally safe when serving room to room
- 🗸 Quick, no mess, no fuss installation
- 🗸 Designed and manufactured in Britain

Silver centre console

Easy to use lift controls

Controllable dimmed ceiling down lighting

Wireless landing controls

Straight stainless steel handrail

Fire seals for both levels