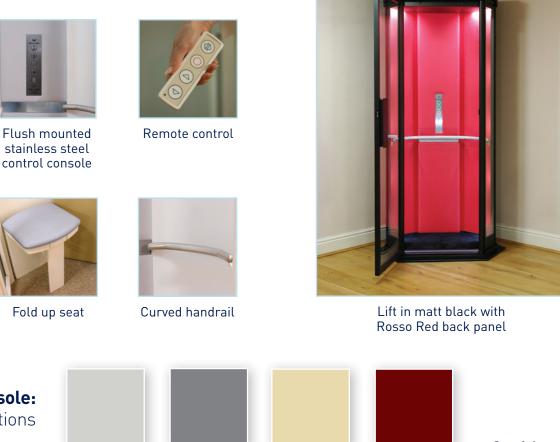

Silver centre console

Easy to use lift controls

Controllable dimmed ceiling down lighting

Wireless landing controls

Straight stainless steel handrail

Fire seals for both levels

## Peace of mind

At Terry Lifts, we have combined luxury with the latest technology, making our new Lifestyle a top of the range lift of the highest quality.