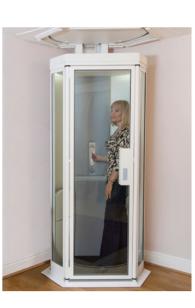

# Quality comes as standard

### Tasteful and elegant, enjoy these premium features with your Lifestyle Lift.

As standard, the lift is fitted with laminated safety glass which is scratch resistant and far stronger than cheaper alternatives

Silver centre console

Easy to use lift controls

Controllable dimmed ceiling down lighting

Wireless landing controls

Straight stainless steel handrail

Fire seals for both levels