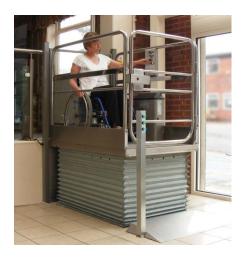

## Low-rise platform lift for domestic & public access

The **Melody 1 Platform Lift** offers a reliable and compact solution for wheelchair access. Whether installed for domestic or public access use, the lift provides a more convenient and practical alternative when constructing a ramp is not feasible. The design incorporates an external fixed ramp to eliminate the need for a pit, keeping building work to a minimum. In public buildings, Melody 1 allows for compliance with current disability regulations.

### **Options**

- Upper level gate (required when lifting height exceeds 290 mm for domestic and standard for public access)
- Pit available for internal use
- Security features (Radio enabler and Radio isolate)
- Polycarbonate infill panels to gate and carriage sides
- **Bridging steps** for domestic applications only