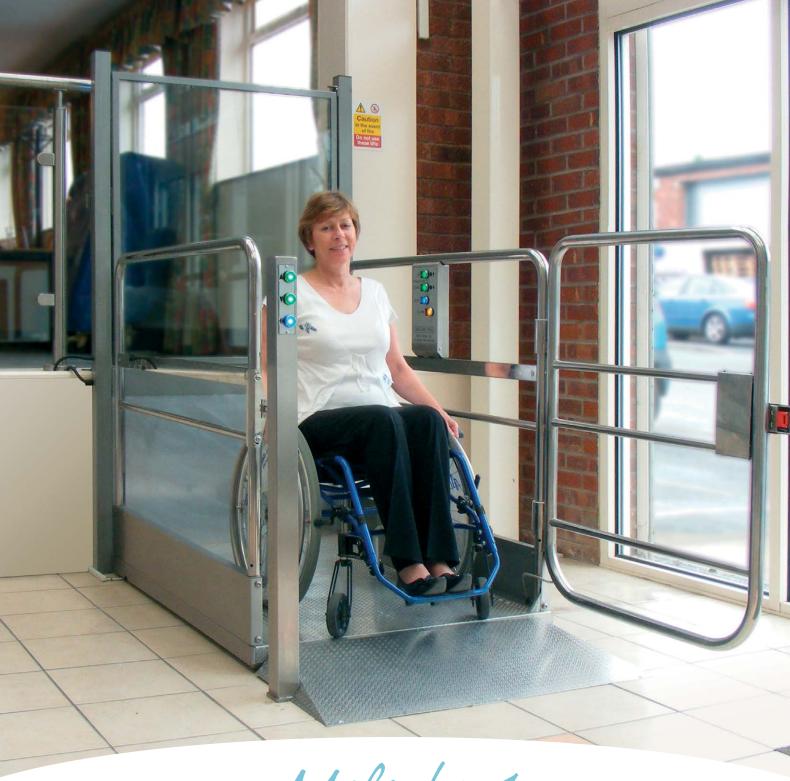

## Low-rise platform lift for domestic & public access

The **Melody 1 Platform Lift** offers a reliable and compact solution for wheelchair access. Whether installed for domestic or public access use, the lift provides a more convenient and practical alternative when constructing a ramp is not feasible. The design incorporates an external fixed ramp to eliminate the need for a pit, keeping building work to a minimum. In public buildings, Melody 1 allows for compliance with current disability regulations.

#### Standard features

- Quick installation in 1 day minimal building work required
- No need for an enclosure or support tower
- Easy to operate, illuminated constant pressure controls
- Attractive stainless steel finish (RAL colours available as an option)

Rated speed: 0.06 m/s

Electrical supply: Single phase 220/240 V ~ 50/60 Hz

Low voltage operating system: 24 VDC

Operating temperature range: -10°C to +40°C

Safety: Full platform safe edge which stops the lift should it touch any obstacle in the down direction only. Fully interlocked carriage gate and upper gate (if required). Bellows style cover prevents access to lifting mechanism. The lift has full battery back-up and an on-car emergency lowering facility.