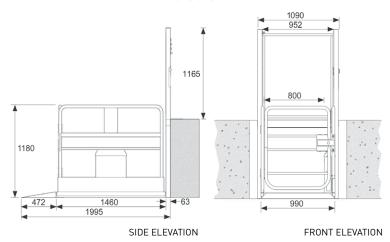

gate and carriage sides
- **Bridging steps** for domestic applications only

# **Specifications**

Application range: Wheelchair users and people with impaired mobility. Internal and external locations

Safe working load: 250 kg Maximum travel: 1000 mm

Lifting mechanism: Hydraulic scissor

Rated speed: 0.06 m/s

Electrical supply: Single phase 220/240 V ~ 50/60 Hz

Low voltage operating system: 24 VDC

Operating temperature range: -10°C to +40°C

Safety: Full platform safe edge which stops the lift should it touch any obstacle in the down direction only. Fully interlocked carriage gate and upper gate (if required). Bellows style cover prevents access to lifting mechanism. The lift has full battery back-up and an on-car emergency lowering facility.

**Dimensions** 

All dimensions in mm





#### The Terry Lifts Guarantee



- Safety: Full safety features
- Compliance: BS6440:2011 and Machinery Directive



Origin: Designed & manufactured in the UK with over 50 years' experience

Call us today on: 0330 053 6779 or e-mail: enquiries@terrylifts.co.uk



Terry Group Ltd., Longridge Trading Estate, Knutsford, Cheshire, WA16 8PR

Tel: +44 (0)330 053 6779 www.terrylifts.co.uk