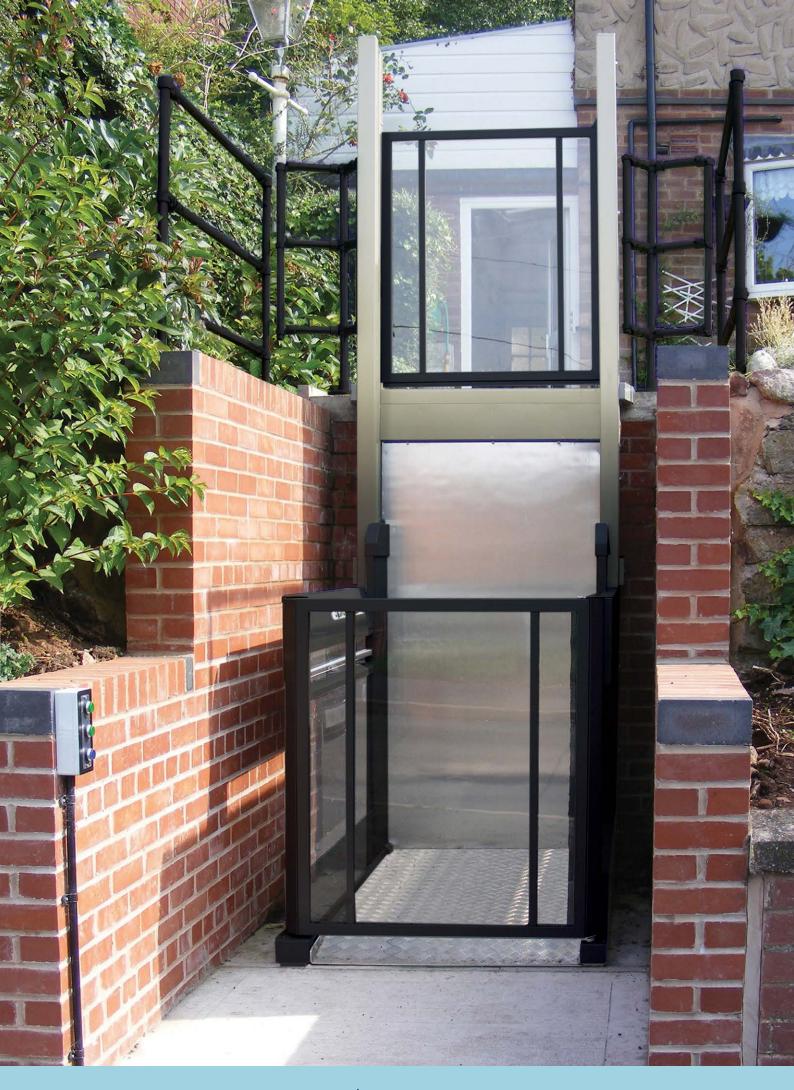

# The reliable solution for your wheelchair lifting needs

The **Melody 3 Platform Lift** is the perfect solution for easy wheelchair access both outside and inside of a property. The lift provides a maximum travel of three metres and is available in two platform sizes.

Accessing a domestic property independently is easy with the Melody 3. In public buildings, the lift provides a reliable solution and complies with the current disability legislation.

When you choose the Melody 3, your lift will be installed quickly and easily. With its 500 kg weight capacity, the Melody 3 can accommodate virtually any manual or powered wheelchair, the design also allowing for a carer to travel with the user. The free-standing design eliminates the need for a pit or permanent floor fixture meaning existing floor finishes can be retained.

### Why install a Melody 3 platform lift?

- Quick installation within 2 days
- ✓ Integral ramp keeps building work to a minimum
- Option of automatic gates for even easier access and egress
- ✓ Aesthetically pleasing solution due to the attractive design and lack of a mast or support tower
- ✓ Complies with BS6440:2011 and Part M of the Building Regulations
- ✓ Available in **two platform sizes**: 900 mm x 1400 mm (standard) and 1100 mm x 1400 mm
- Max load of 500 kg for lift travels up to 2 m and 440 kg from 2 m up to 3 m
- ✓ No pit required