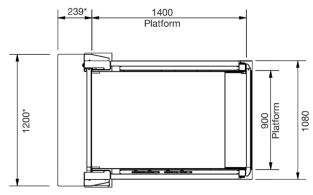

#### **Dimensions**

All dimensions in mm

\* Upper level fixing plate

Important: This information is for guidance only and must not be used for project design. Technical information is available to assist you and our surveyors are on-hand to advise.

tel: 01565 752 800

**Finish:** Painted carriage and upper level landing gate with polycarbonate infills

Useable platform area: 900 mm x 1400 mm

Integral ramp: Eliminates the requirement for a

pit – minimises building work

Maximum safe working load:

500 kg up to 2 m / 440 kg up to 3 m

Maximum travel: 3 m (public access restricted to 2 m)

Minimum travel: 750 mm (consider our Melody 1

for lower lift height)

Rated speed: 0.06 metres per second