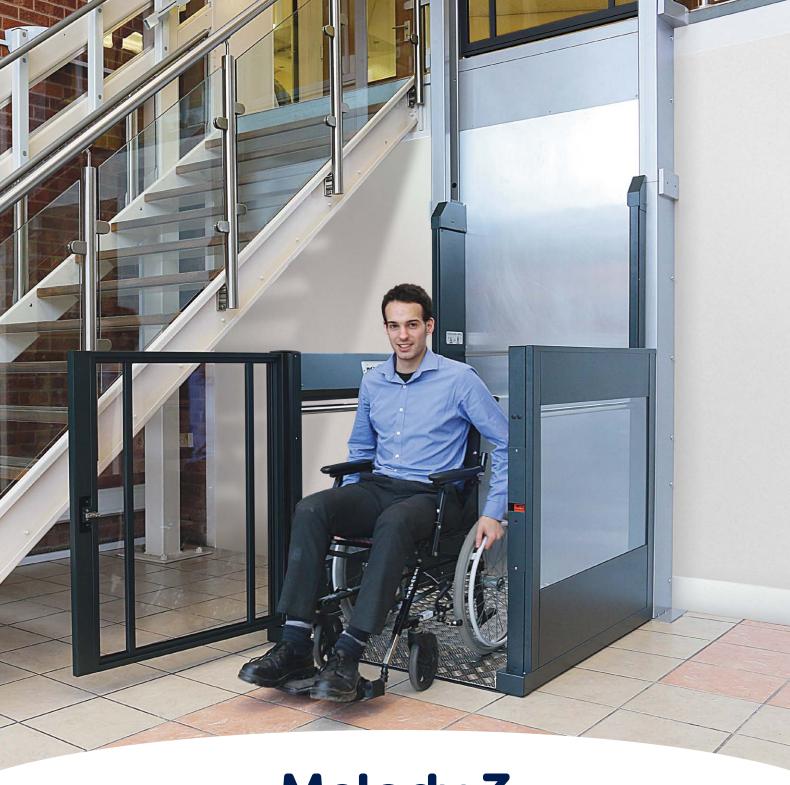

# The reliable solution for your wheelchair lifting needs

The **Melody 3 Platform Lift** is the perfect solution for easy wheelchair access both outside and inside of a property. The lift provides a maximum travel of three metres and is available in two platform sizes.

Accessing a domestic property independently is easy with the Melody 3. In public buildings, the lift provides a reliable solution and complies with the current disability legislation.

When you choose the Melody 3, your lift will be installed quickly and easily. With its 500 kg weight capacity, the Melody 3 can accommodate virtually any manual or powered wheelchair, the design also allowing for a carer to travel with the user. The free-standing design eliminates the need for a pit or permanent floor fixture meaning existing floor finishes can be retained.

User safety and comfort are at the heart of the design. The lift is equipped with safety surfaces, also complete with battery back up. The carriage and landing gate can be powered for even easier access and egress.

### Why install a Melody 3 platform lift?

- Quick installation within 2 days
- ✓ Integral ramp keeps building work to a minimum
- Option of automatic gates for even easier access and egress
- ✓ Aesthetically pleasing solution due to the attractive design and lack of a mast or support tower
- ✓ Complies with BS6440:2011 and Part M of the Building Regulations
- ✓ Available in **two platform sizes**: 900 mm x 1400 mm (standard) and 1100 mm x 1400 mm
- Max load of 500 kg for lift travels up to 2 m and 440 kg from 2 m up to 3 m
- ✓ No pit required