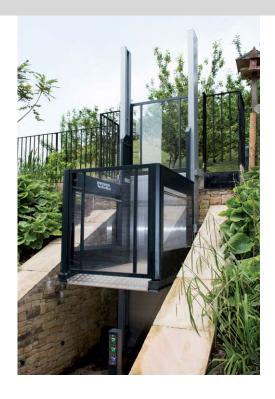

# The reliable solution for your wheelchair lifting needs

The **Melody 3 Platform Lift** is the perfect solution for easy wheelchair access both outside and inside of a property. The lift provides a maximum travel of three metres and is available in two platform sizes.

Accessing a domestic property independently is easy with the Melody 3. In public buildings, the lift provides a reliable solution and complies with the current disability legislation.

When you choose the Melody 3, your lift will be installed quickly and easily. With its 500 kg weight capacity, the Melody 3 can accommodate virtually any manual or powered wheelchair, the design also allowing for a carer to travel with the user. The free-standing design eliminates the need for a pit or permanent floor fixture meaning existing floor finishes can be retained.

### Why install a Melody 3 platform lift?

- Quick installation within 2 days
- ✓ Integral ramp keeps building work to a minimum
- Option of automatic gates for even easier access and egress
- ✓ Aesthetically pleasing solution due to the attractive design and lack of a mast or support tower
- ✓ Complies with BS6440:2011 and Part M of the Building Regulations
- ✓ Available in **two platform sizes**: 900 mm x 1400 mm (standard) and 1100 mm x 1400 mm
- Max load of 500 kg for lift travels up to 2 m and 440 kg from 2 m up to 3 m
- ✓ No pit required