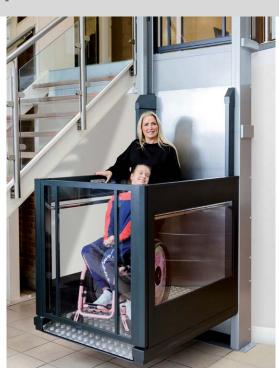

# The reliable solution for your wheelchair lifting needs

The **Melody 3 Platform Lift** is the perfect solution for easy wheelchair access both outside and inside of a property. The lift provides a maximum travel of three metres and is available in two platform sizes.

Accessing a domestic property independently is easy with the Melody 3. In public buildings, the lift provides a reliable solution and complies with the current disability legislation.

When you choose the Melody 3, your lift will be installed quickly and easily. With its 500 kg weight capacity, the Melody 3 can accommodate virtually any manual or powered wheelchair, the design also allowing for a carer to travel with the user. The free-standing design eliminates the need for a pit or permanent floor fixture meaning existing floor finishes can be retained.

User safety and comfort are at the heart of the design. The lift is equipped with safety surfaces, also complete with battery back up. The carriage and landing gate can be powered for even easier access and egress.