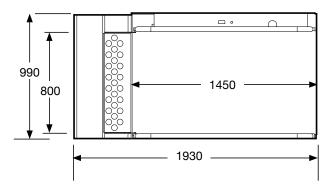

## **Standard Specification**

- Can be sited internally or externally for wheelchair use only.
- Maximum safe working load: 250Kg.
- Closed height: 75mm.
- Maximum height served: 1000mm.
- 800mm x 1450mm useable platform size.
- Power supply electrical requirements: 220 / 240V~50 / 60 Hz-13A single phase.
- Low voltage 24V DC control system.
- Operating temperature range: -10°C to +40°C.
- Automatic wheelchair arrestor mechanism.
- Full battery back-up.
- Constant pressure controls.
- Hydraulic drive system with scissor mechanism and underside bellows cover system.

## **Dimensions**

All dimensions in mm

1000mm maximum rise

Terry Group Ltd. Unit 1-3, Longridge Trading Estate Knutsford, Cheshire WA16 8PR

Tel: +44 (0)1565 752 800 www.terrylifts.co.uk enquiries@terrylifts.co.uk