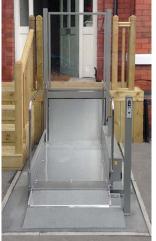

**Practical:** As well as providing wheelchair access, the TSL1000 can also accommodate pedestrian access when supplied with bridging steps.

**Easy to use:** Convenient controls to the carriage, upper and lower levels (remote option also available). Shallow approach ramp for easy access onto the lift platform.

**Easy installation:** Self-contained unit is suitable for mounting on to a 100mm concrete base and can be easily installed in less than a day.

**Cost effective:** Often cheaper than a ramp and can be easily re-sited.

**Versatile:** The TSL1000 will travel up to 1000mm with upper gate protection or 960mm with a triple bridge unit.

Unobtrusive: Blends into its surroundings.

## **Standard Specification**

- Can be sited internally or externally for wheelchair use only.
- Maximum safe working load: 250Kg.
- Closed height: 75mm.
- Maximum height served: 1000mm.
- 800mm x 1450mm useable platform size.
- Power supply electrical requirements: 220 / 240V~50 / 60 Hz-13A single phase.
- Low voltage 24V DC control system.
- Operating temperature range: -10°C to +40°C.
- Automatic wheelchair arrestor mechanism.
- Full battery back-up.
- Constant pressure controls.
- Hydraulic drive system with scissor mechanism and underside bellows cover system.