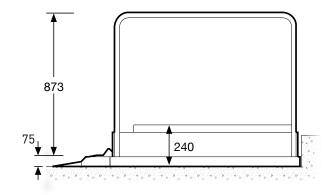

## **Standard Specification**

- Can be sited internally or externally for wheelchair use only.
- Maximum safe working load: 250Kg.
- Closed height: 75mm.
- Maximum height served: 1000mm.
- 800mm x 1450mm useable platform size.
- Power supply electrical requirements: 220 / 240V~50 / 60 Hz-13A single phase.
- Low voltage 24V DC control system.
- Operating temperature range: -10°C to +40°C.
- Automatic wheelchair arrestor mechanism.
- Full battery back-up.
- Constant pressure controls.
- Hydraulic drive system with scissor mechanism and underside bellows cover system.

## **Dimensions**

All dimensions in mm

1000mm maximum rise

Terry Group Ltd. Unit 1-3, Longridge Trading Estate Knutsford, Cheshire WA16 8PR

Tel: +44 (0)1565 752 800 www.terrylifts.co.uk enquiries@terrylifts.co.uk