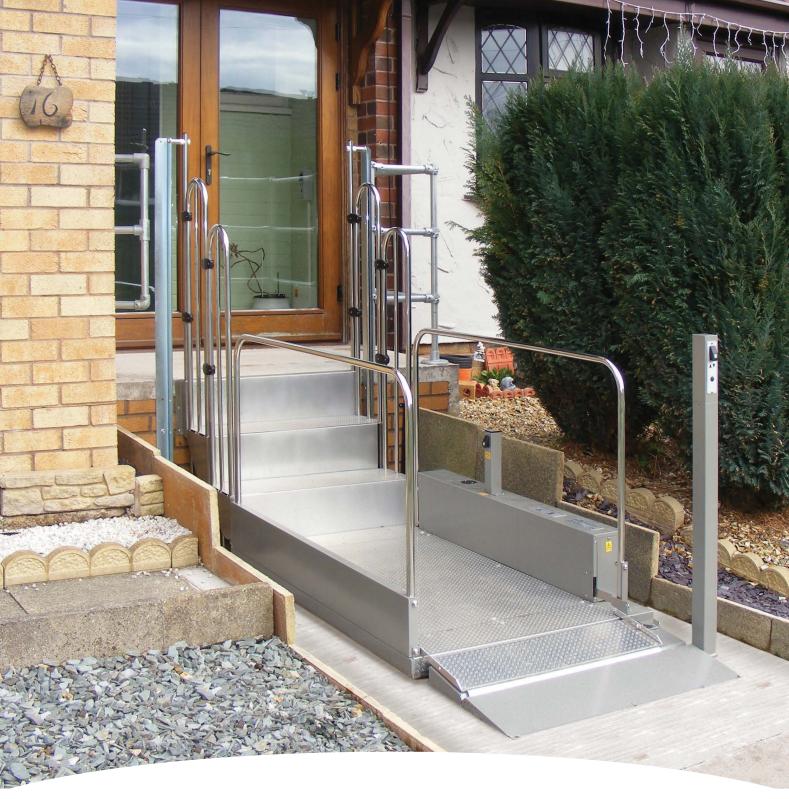

**Practical:** As well as providing wheelchair access, the TSL1000 can also accommodate pedestrian access when supplied with bridging steps.

**Easy to use:** Convenient controls to the carriage, upper and lower levels (remote option also available). Shallow approach ramp for easy access onto the lift platform.

**Easy installation:** Self-contained unit is suitable for mounting on to a 100mm concrete base and can be easily installed in less than a day.

**Cost effective:** Often cheaper than a ramp and can be easily re-sited.

**Versatile:** The TSL1000 will travel up to 1000mm with upper gate protection or 960mm with a triple bridge unit.

Unobtrusive: Blends into its surroundings.

## **Options Available**

- Single, Double or Triple bridging step.
- Upper level gate with interlock -Powered or Manual.
- Gate interlock for customer supplied upper gate.
- Remote isolate or enable fob.
- Alternative colours to painted parts.
- Pit installation (internal applications only).
- 900mm wide platform
- Painted or stainless steel post for call station mounting.